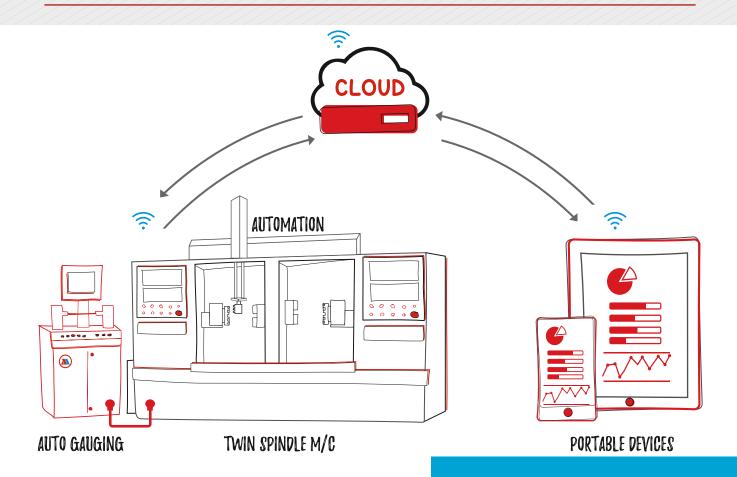

### **Industry 4.0 Technology**

## SmartCorrect **ECO**

**Auto Inspection & Auto Correction System** 

leads to ZERO defect Production.

## Zero Defect

Production without dependence on 'Skilled Operator or Inspector

To Check Video Solution

# **SmartCorrect ECO** success story

**JOB** Fan Cover

Rejection + Rework Before (with Skilled Operator): 0.15%

After installing ECO (with any Operator): 0.03%

**RESULT: 5 times** reduction in Rejection & Rework and no dependence on skilled operators!