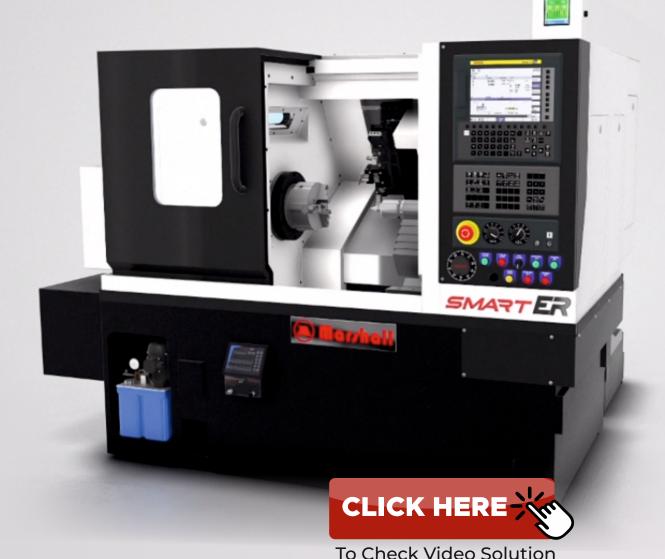

# SMARTER

Compact CNC lathe with preloaded cloud based **Smart** *FAC*-Universal machine monitoring technology (Optional)

#### **BASIC MACHINE ADVANTAGES**

#### RIGIDITY

Most rigid machine in its class.

#### **ACCURACY**

Very high accuracy & size stability because of thermastable.

#### **PRODUCTIVITY**

Max. spindle speed of 5500 rpm and rapids of 30m/min. make it the most productive machine in its class.

Preloaded **SmartFAC-Universal** and 'Best in Class' specifications result in 20-25 % extra output compared to competition.