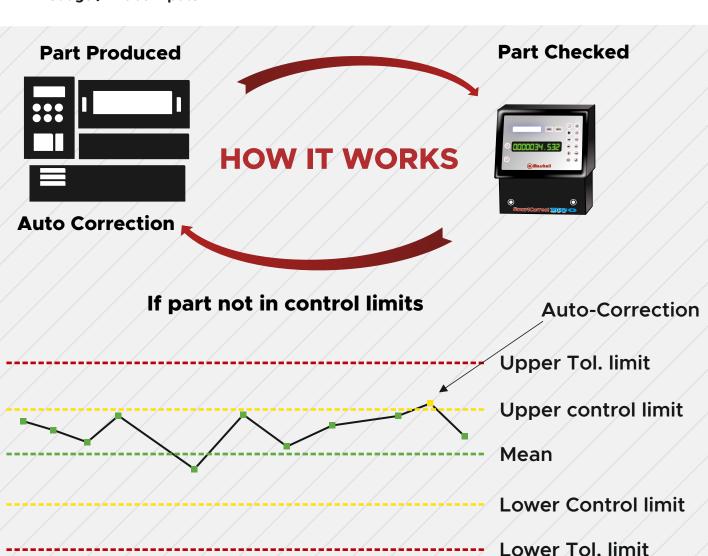

## SmartCorrect **ECO**

**Auto Inspection & Auto Correction System** 

leads to ZERO defect Production.

## Zero Defect

Production without dependence on 'Skilled Operator or Inspector

To Check Video Solution

# **SmartCorrect ECO** success story

**JOB** Fan Cover

Rejection + Rework Before (with Skilled Operator): 0.15%

After installing ECO (with any Operator): 0.03%

**RESULT: 5 times** reduction in Rejection & Rework and no dependence on skilled operators!