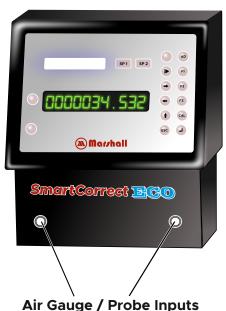

## SmartCorrect **ECO**

**Auto Inspection & Auto Correction System** 

leads to ZERO defect Production.

## Zero Defect

Production without dependence on 'Skilled Operator or Inspector

To Check Video Solution