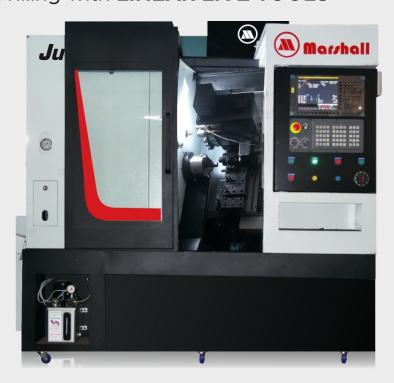

## Super-Optimized machine

# Juno

Reduce Cost Per Component by combining Turning with Milling & Drilling with LINEAR LIVE TOOLS

To Check Video Solution CLICK HERE

## Juno: Better than TurnMill Center with Live Turret

#### **ADVANTAGES**

- Much Lower Cost
- Faster Cycle time due to Linear Tooling
- Saving in Expensive Live Tool Holders
- Simple, Rugged design needs much less maintenance.
- Y axis operation capability